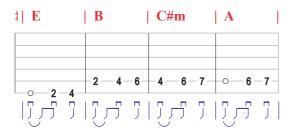

| 4   E | B       | C#m       | 1    | A             |              |
|-------|---------|-----------|------|---------------|--------------|
|       |         |           |      |               |              |
|       |         |           |      |               |              |
| 2-4-  | 2 — 4 — | 6 + 4 - 0 | 6-7- | - <del></del> | - <b>7</b> – |
|       |         |           |      |               |              |