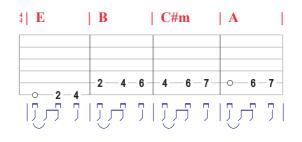

| 4   E | B       | C#m       | 1    | A             |              |
|-------|---------|-----------|------|---------------|--------------|
|       |         |           |      |               |              |
|       |         |           |      |               |              |
| 2-4-  | 2 — 4 — | 6 + 4 - 0 | 6-7- | - <del></del> | - <b>7</b> – |
|       |         |           |      |               |              |