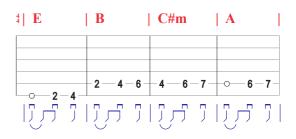

| 4   E | B       | C#m       | 1    | A             |              |
|-------|---------|-----------|------|---------------|--------------|
|       |         |           |      |               |              |
|       |         |           |      |               |              |
| 2-4-  | 2 — 4 — | 6 + 4 - 0 | 6-7- | - <del></del> | - <b>7</b> – |
|       |         |           |      |               |              |