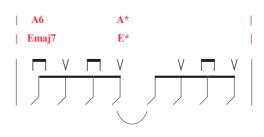

C#m A

Some were born to sing the blues

E B

Oh, the movie never ends

G#m A

It goes on and on and on

| <b>A6 A*   A6 A*   Emaj</b> | 7      | E*   E       | maj7         | E*      |    |
|-----------------------------|--------|--------------|--------------|---------|----|
| Strangers waiting, up a     | nd do  | own th       | ie bou       | ulevard |    |
| A6 A*   A6 A*               |        |              |              | Emaj7   | E* |
| Their shadows searching     | in th  | e nigh       | nt           |         |    |
| A6   A*   A6   A*   Emaj    | 7      | E*   E       | maj7         | E*      |    |
| Streetlight people, living  | just 1 | o find       | emo          | tion    |    |
| A6 A*   A6 A*               | B      | $\mathbf{E}$ | $\mathbf{B}$ | A       |    |
| Hiding, somewhere in the    | nigh   | nt           |              |         |    |
|                             |        |              |              |         |    |
|                             |        |              |              |         |    |
|                             |        |              |              |         |    |