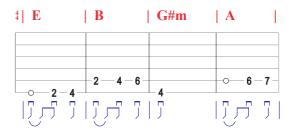

## **INTRO**

| 4  <b>E</b> | B      | G#m | <b>A</b> |
|-------------|--------|-----|----------|
|             |        |     |          |
| <u></u>     | 2-4-6- | 4   | -○6-7-   |
|             |        | j   |          |