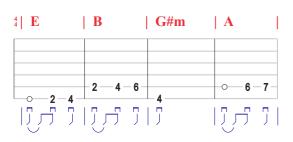

## **INTRO**

| 4  <b>E</b> | B      | G#m | <b>A</b> |
|-------------|--------|-----|----------|
|             |        |     |          |
| <u></u>     | 2-4-6- | 4   | -○6-7-   |
|             |        | j   |          |