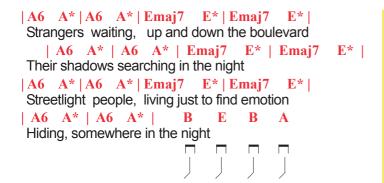

C#m A

Some were born to sing the blues

E B

Oh, the movie never ends

G#m A

It goes on and on and on

| <b>A6 A*   A6 A*   Emaj</b> | 7      | E*   E       | maj7         | E*      |    |
|-----------------------------|--------|--------------|--------------|---------|----|
| Strangers waiting, up a     | nd do  | own th       | ie bou       | ulevard |    |
| A6 A*   A6 A*               |        |              |              | Emaj7   | E* |
| Their shadows searching     | in th  | e nigh       | nt           |         |    |
| A6   A*   A6   A*   Emaj    | 7      | E*   E       | maj7         | E*      |    |
| Streetlight people, living  | just 1 | o find       | emo          | tion    |    |
| A6 A*   A6 A*               | B      | $\mathbf{E}$ | $\mathbf{B}$ | A       |    |
| Hiding, somewhere in the    | nigh   | nt           |              |         |    |
|                             |        |              |              |         |    |
|                             |        |              |              |         |    |
|                             |        |              |              |         |    |