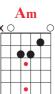

## $INTRO: \quad \mid C \mid Am \mid C \mid Am \mid$

I've heard there was a secret chord That David played, and it pleased the Lord But you don't really care for music, do you? It goes like this,  $\frac{1}{1}$  the fourth,  $\frac{1}{1}$  the fifth The minor fall, the major lift % The baffled king composing Hallelujah F % Am % F % C G C GHallelujah, Hallelujah, Hallelujah, Hallelujah Your faith was strong but you needed proof You saw her bathing on the roof Her beauty and the moonlight overthrew you She tied you to a kit ☐chen ☐ chair She broke your throne, she cut your hair Am Em And from your lips she drew the Hallelujah Am % F %  $\mathbf{C}$   $\mathbf{G}$   $\mathbf{C}$   $\mathbf{G}$ Hallelujah, Hallelujah, Hallelujah, Hallelujah