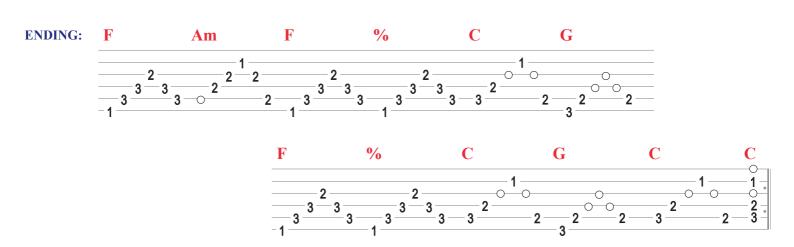

ujah

Am % F % C G C G Hallelujah, Hallelujah, Hallelujah, Hallelujah There was a time you'd let me know What's real and going on below G But now you never show it to me do you? Remember when I mo \( \text{ved in } \text{you?} \) The holy dark was moving too And every breath we drew was hallelujah Am % CGCG Hallelujah, Hallelujah, Hallelujah, Hallelujah

Am

And all I ever learned from love

F
G
C
G
Was how to shoot at someone who outdrew you

C
F
G
It's not a cry you can hear at hight
Am
F
It's not somebody who's seen the light
G
Em
Am
W
It's a cold and it's a broken hallelujah
F
M
Hallelujah, Hallelujah, Hallelujah, Hallelujah
F
M
Hallelujah, Hallelujah, Hallelujah
Hallelujah, Hallelujah, Hallelujah
Hallelujah, Hallelujah, Hallelujah

Maybe there's a God above

## **FINGER PICKING:**