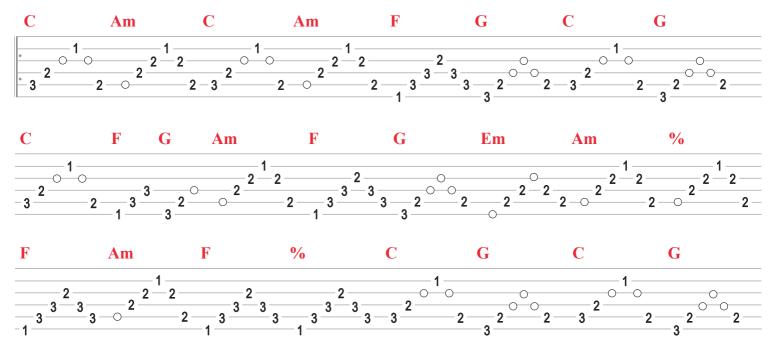

## $INTRO: \quad \mid C \mid Am \mid C \mid Am \mid$

I've heard there was a secret chord That David played, and it pleased the Lord But you don't really care for music, do you? It goes like this,  $\frac{1}{1}$  the fourth,  $\frac{1}{1}$  the fifth The minor fall, the major lift % The baffled king composing Hallelujah F % Am % F % C G C GHallelujah, Hallelujah, Hallelujah, Hallelujah Your faith was strong but you needed proof You saw her bathing on the roof Her beauty and the moonlight overthrew you She tied you to a kit ☐chen ☐ chair She broke your throne, she cut your hair Am Em And from your lips she drew the Hallelujah Am % F %  $\mathbf{C}$   $\mathbf{G}$   $\mathbf{C}$   $\mathbf{G}$ Hallelujah, Hallelujah, Hallelujah, Hallelujah

C Am

Maybe I've been here before

C Am

I know this room, I've walked this floor

F G C G

I used to live alone before I knew you

C F G

I've seen your flag on the marble arch

Am F

Love is not a victory march

G Em Am %

It's a cold and it's a broken hallelujah

Am % F % C G C G Hallelujah, Hallelujah, Hallelujah, Hallelujah There was a time you'd let me know What's real and going on below G But now you never show it to me do you? Remember when I mo \( \text{ved in } \text{you?} \) The holy dark was moving too And every breath we drew was hallelujah Am % CGCG Hallelujah, Hallelujah, Hallelujah, Hallelujah

Am

And all I ever learned from love

F
G
C
G
Was how to shoot at someone who outdrew you

C
F
G
It's not a cry you can hear at hight
Am
F
It's not somebody who's seen the light
G
Em
Am
W
It's a cold and it's a broken hallelujah
F
M
Hallelujah, Hallelujah, Hallelujah, Hallelujah
F
M
Hallelujah, Hallelujah, Hallelujah
Hallelujah, Hallelujah, Hallelujah
Hallelujah, Hallelujah, Hallelujah