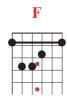

## $INTRO: \quad \mid C \mid Am \mid C \mid Am \mid$

I've heard there was a secret chord That David played, and it pleased the Lord But you don't really care for music, do you? It goes like this,  $\frac{1}{1}$  the fourth,  $\frac{1}{1}$  the fifth The minor fall, the major lift % The baffled king composing Hallelujah F % Am % F % C G C GHallelujah, Hallelujah, Hallelujah, Hallelujah Your faith was strong but you needed proof You saw her bathing on the roof Her beauty and the moonlight overthrew you She tied you to a kit ☐chen ☐ chair She broke your throne, she cut your hair Am Em And from your lips she drew the Hallelujah Am % F %  $\mathbf{C}$   $\mathbf{G}$   $\mathbf{C}$   $\mathbf{G}$ Hallelujah, Hallelujah, Hallelujah, Hallelujah