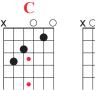

## $INTRO: \quad \mid C \mid Am \mid C \mid Am \mid$

I've heard there was a secret chord That David played, and it pleased the Lord But you don't really care for music, do you? It goes like this,  $\frac{1}{1}$  the fourth,  $\frac{1}{1}$  the fifth The minor fall, the major lift % The baffled king composing Hallelujah F % Am % F % C G C GHallelujah, Hallelujah, Hallelujah, Hallelujah Your faith was strong but you needed proof You saw her bathing on the roof Her beauty and the moonlight overthrew you She tied you to a kit ☐chen ☐ chair She broke your throne, she cut your hair Am Em And from your lips she drew the Hallelujah Am % F %  $\mathbf{C}$   $\mathbf{G}$   $\mathbf{C}$   $\mathbf{G}$ Hallelujah, Hallelujah, Hallelujah, Hallelujah