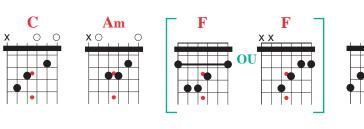

## I WONDER (Bobby Bazini)

G

000

Album: Better in time (2010)

CAPO V

INTRO | C | % | Am | % |

C % Oh sometimes, I wonder Am % Will you be my shoulder ? F G C G If I cry, would you comfort me... yeah!

C % Will you love me forever ? Am % And will you take me like no other ? F G C G Cause no I can't say, what's in your heart... yeah!