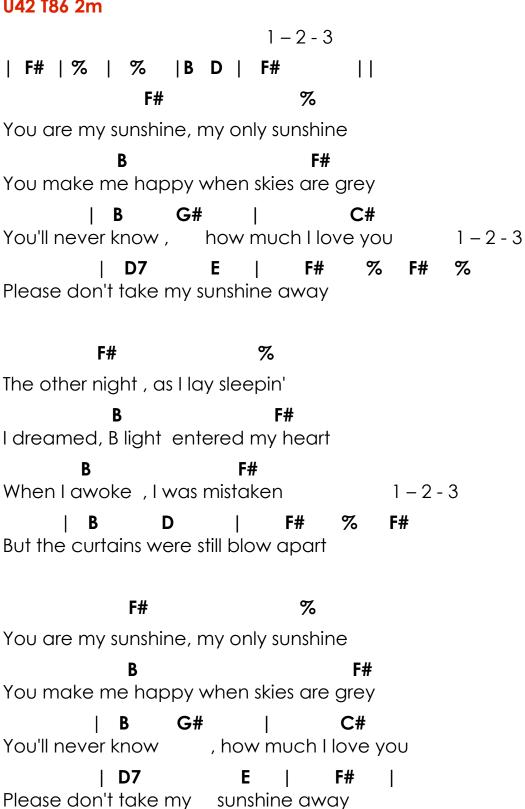

## U42 T86 2m

| Solo <b>F#</b>                               | %                    | %      | В   | F#                | В                | F#     | B                   | D     | F# |
|----------------------------------------------|----------------------|--------|-----|-------------------|------------------|--------|---------------------|-------|----|
| F#                                           |                      |        |     |                   |                  | %      |                     |       |    |
| My mama                                      | once                 | e told | me  | What              | B so             | ul shc | ould ki             | now   |    |
| B F# It's about the devil, and I hate him so |                      |        |     |                   |                  |        |                     |       |    |
| B<br>He'll be cr                             | ying, i              | if we  | don | <b>F#</b> '† frow | 'n               |        | 1 –                 | 2 - 3 |    |
| And keep                                     | on sn                |        |     | <b>D</b><br>He'l  | <br>stop         | hanç   | <b>F#</b><br>ging r | ound  |    |
|                                              | Fa                   | #      |     |                   | Ç                | %      |                     |       |    |
| You are my sunshine, my only sunshine        |                      |        |     |                   |                  |        |                     |       |    |
| You make                                     |                      | appy   |     |                   | <b>F</b> ies are |        |                     |       |    |
| You'll neve                                  |                      |        |     | •                 | ch I le          |        | =                   |       |    |
| Please dor                                   | •                    |        |     | <br>nshine        | <b>F#</b><br>awa |        |                     |       |    |
| Please dor                                   | <b>D7</b><br>n 't ta |        |     |                   | <b>F#</b><br>awa |        |                     |       |    |