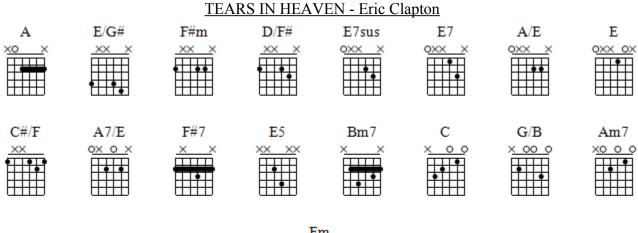

### intro E/G# F#m A/E Α D/F# E7susE7 A 64 6 5 232 2 0 0-0 0 0.2 -0-0 0-0 0 -0 Y

# <u>Refrain 1</u>

| F#m| C#/F| A7/E| F#7E5|I must be strong,and carry on.| Bm7| E7sus| AE/G#| F#mA/E| D/F#E7susE7| A'Cause I know, I don't belong, here in heaven.

# Couplet 2

 $\begin{vmatrix} A & E/G\# \mid F\#m \ A/E \mid D/F\# \ A/E \mid E \mid \\ Would you hold my hand, & if I saw you in heaven? \\ \mid A & E/G\# \mid F\#m \ A/E \mid D/F\# \ A/E \mid E \mid \\ Would you help me stand, & if I saw you in heaven? \\ \end{vmatrix}$ 

 Refrain 2

 | F#m
 | C#/F
 | A7/E
 | F#7
 E5
 |

 I'll find my way,
 through night and day,
 |
 | Bm7
 |
 E7sus
 | A
 E/G#
 | F#m
 A/E
 | D/F#
 E7sus
 E7
 |
 |

 'Cause I know, I just can't stay, here in heaven.
 |
 |
 |
 |
 |
 |
 |
 |
 |
 |
 |
 |
 |
 |
 |
 |
 |
 |
 |
 |
 |
 |
 |
 |
 |
 |
 |
 |
 |
 |
 |
 |
 |
 |
 |
 |
 |
 |
 |
 |
 |
 |
 |
 |
 |
 |
 |
 |
 |
 |
 |
 |
 |
 |
 |
 |
 |
 |
 |
 |
 |
 |
 |
 |
 |
 |
 |
 |
 |
 |
 |
 |
 |
 |
 |
 |
 |
 |
 |
 |
 |
 |
 |
 |
 <t

# <u>bridge</u>

| CG/B| AmD/F#| GD/F#| Em / D/F#G |Time can bring you down, time can bend your knees.|CG/B| AmD/F#| GD/F#| E|Time can break your heart, have you beggin' please.

<u>solo guitare</u>

[: A E/G# | F#m A/E | D/F# A/E | E :]

<u>refrain 3</u>

| F#m| C#/F| A7/E| F#7E5|Beyond the door,there's peace, I'm sure.| Bm7| E7sus| AE/G#| F#mA/E| D/F#E7susE7| AAnd I know, there'll be more, tears in heaven.

# Couplet 3

 Refrain 4

 | F#m
 | C#/F
 | A7/E
 | F#7
 E5
 |

 I must be strong,
 and carry on
 |
 Bm7
 | E7sus
 | A
 E/G#
 | F#m
 A/E
 |

 'Cause I know,
 I don't belong, here in heaven.
 |
 Bm7
 | E7sus
 | A
 E/G#
 | F#m
 A/E
 D/F#
 E7sus
 E7
 | A
 ||

 'Cause I know, I don't belong, here in heaven.
 |
 A
 E/G#
 | F#m
 A/E
 | D/F#
 E7sus
 E7
 |
 A
 ||